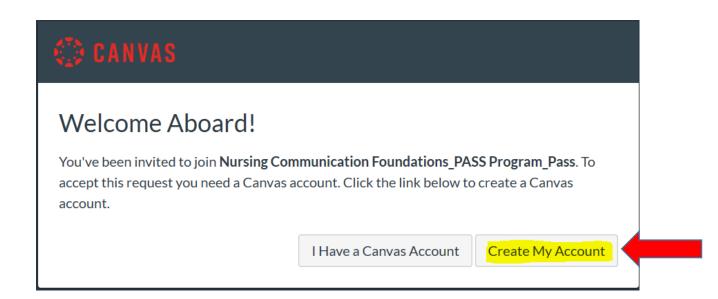

Dear PASS Members,

For each course you will receive an invitation from Canvas to get started the course.

#### **Email 1:** Nursing communication course (NCF)

#### **Email 2:** Enhanced nursing communication foundation (ENCS)

#### Email 1

### Step 1: Click on Get Start

You've been invited to participate in the course, Nursing Communication Foundations\_PASS Program\_Pass. Course role: Student Name: MG Email: \_\_\_\_\_\_@gmail.com

Get Started

## Step 2: Create my Account



## Step 3 - Choose a password and check mark the agreement, then Register

| CANVAS                                                                                                                                                            |                                                                 |  |  |  |
|-------------------------------------------------------------------------------------------------------------------------------------------------------------------|-----------------------------------------------------------------|--|--|--|
| Welcome Aboard!<br>In order to finish signing you up for the course Nursing Communication Foundations_PASS<br>Program_Pass, we'll need a little more information. |                                                                 |  |  |  |